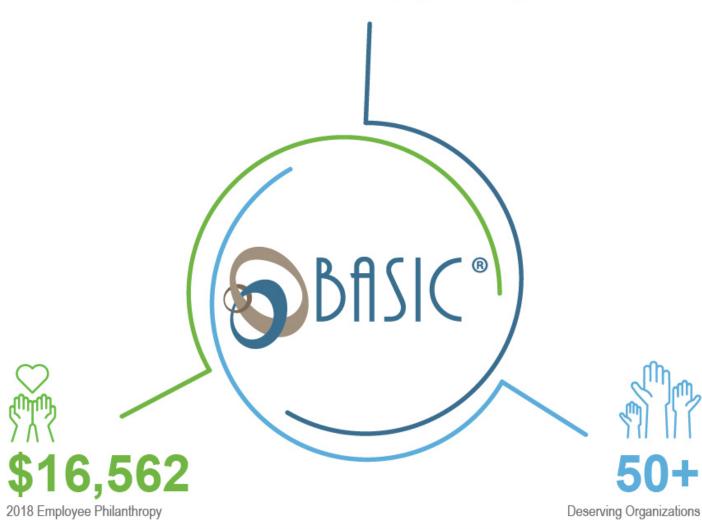

#### > Employee Philanthropy

BASIC helps facilitate employee charitable giving through optional payroll deductions. BASIC encourages contributions by offering a company match for employee monetary donations.

**Untied Way**: United Way's focus is to identify and resolve pressing community issues in areas such as education, income, and health in order to make measurable changes in communities through partnerships.

**North Valley Community Foundation**: The 6<sup>th</sup> deadliest wildfire in U.S. history hit close to home and our Pacific office felt compelled to give to those displaced. All of our offices helped support this mission with donations to the North Valley Community Foundation and their Camp Fire Relief Fund.