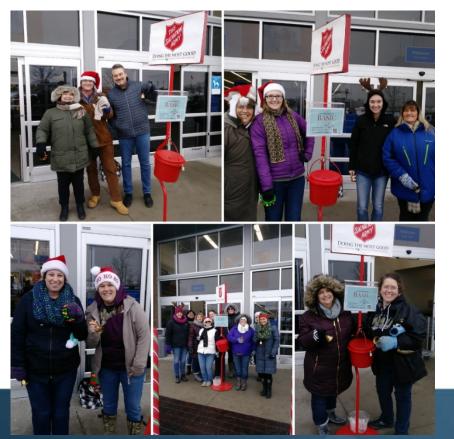

## Volunteering: Salvation Army Bell Ringing

Volunteers are the difference between an empty kettle and one that raises about \$30 per hour – enough to provide a family with two bags of groceries, or shelter an individual for a night.