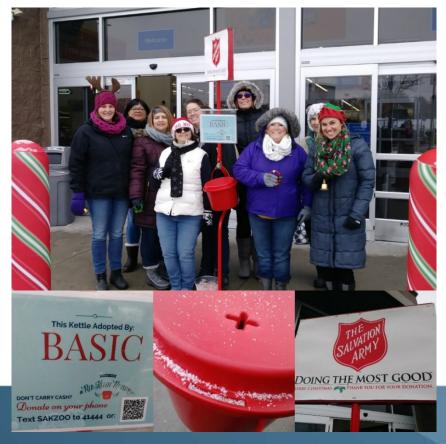

## Volunteering: Salvation Army Bell Ringing

Volunteers are the difference between an empty kettle and one that raises about \$30 per hour – enough to provide a family with two bags of groceries, or shelter an individual for a night.