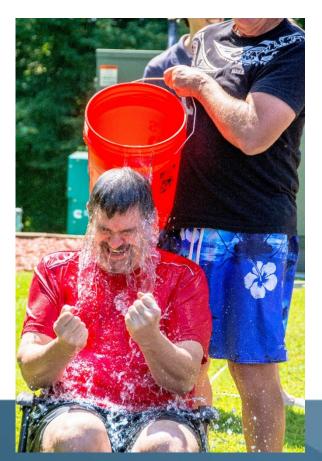

#### > Fundraising for charity:water

H20 on the CEO was one of the many fundraising activities for charity: water. Employees had the once in a lifetime chance to pour water on the head of BASIC's CEO and management team for a generous donation!