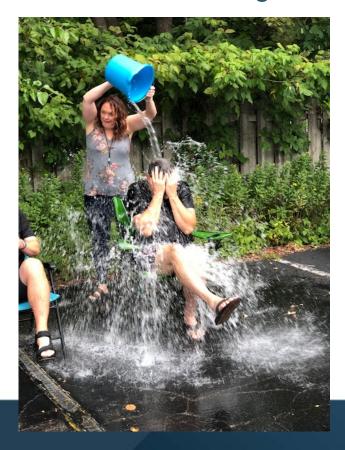

#### > Fundraising for charity:water

H20 on the CEO was one of the many fundraising activities for charity: water. Employees had the once in a lifetime chance to pour water on the head of BASIC's CEO and management team for a generous donation!