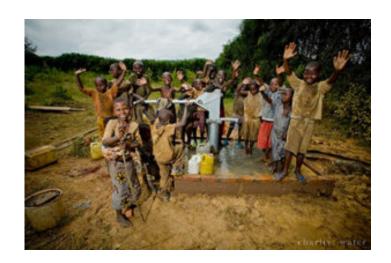

#### > Employee Philanthropy

In 2018, BASIC employees designed a fundraising campaign to benefit charity:water. Through special events and direct donation the campaign raised \$11,473.

charity: water

Every day, about 1,400 children die from diseases caused by unsafe water and poor sanitation. charity:water helps provide solutions like drilled wells, spring protections and BioSand filters that help provide clean water to communities around the world.

#### > Fundraising for charity:water

H20 on the CEO was one of the many fundraising activities for charity: water. Employees had the once in a lifetime chance to pour water on the head of BASIC's CEO and management team for a generous donation!

charity: water