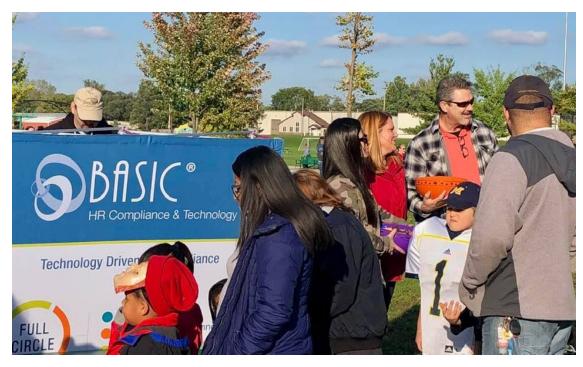

### Volunteering: The City of Wyoming

For the fifth year running, BASIC participated in the "Pumpkin Patch", which offers a safe place for 5,000 children to trick or treat.