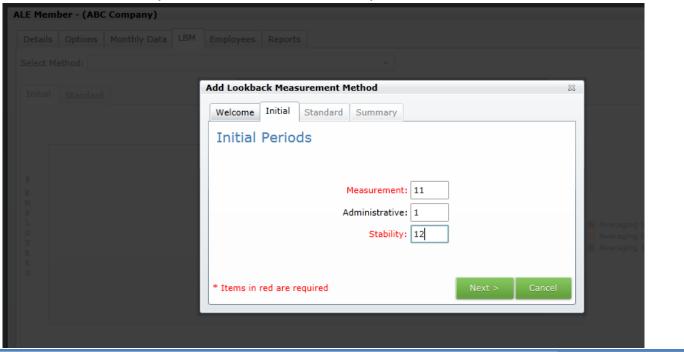

#### A Simple Solution to a Complex Problem

- 1. ELEVATE: Option 2 Monthly Data Feed to track variable work hour employees. BASIC's file works off of a monthly MS Excel workbook upload with employee and coverage data totaled and reported year-end. Ideal for employers with complex variable employee measurements. Gives the ability to manage employees monthly including eligibility, affordability and status tracking through your own dashboard.
- 2. Real Time Tracking & Reporting Access your data and reporting over the Web 24/7
- 3. Record Keeping- Online history archive of all records
- **4. Flexible** Choose from a variety of outputs and reporting formats as well as mail and eFiling solutions
- **5. Unsurpassed Support** BASIC provides both technical support as well as access to our Compliance Experts for complex ACA questions