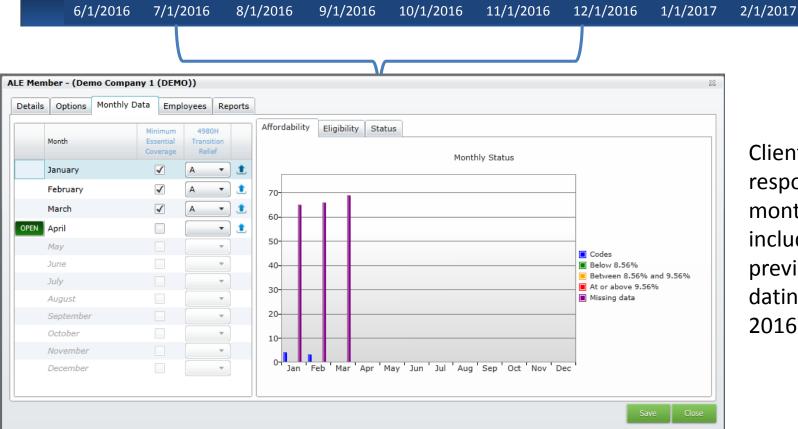

#### A Simple Solution to a Complex Problem

- 1. ELEVATE: Option 2 Monthly Data Feed to track variable work hour employees. BASIC's file works off of a monthly MS Excel workbook upload with employee and coverage data totaled and reported year-end. Ideal for employers with complex variable employee measurements. Gives the ability to manage employees monthly including eligibility, affordability and status tracking through your own dashboard.
- 2. Real Time Tracking & Reporting Access your data and reporting over the Web 24/7
- 3. Record Keeping- Online history archive of all records
- **4. Flexible** Choose from a variety of outputs and reporting formats as well as mail and eFiling solutions
- **5. Unsurpassed Support** BASIC provides both technical support as well as access to our Compliance Experts for complex ACA questions