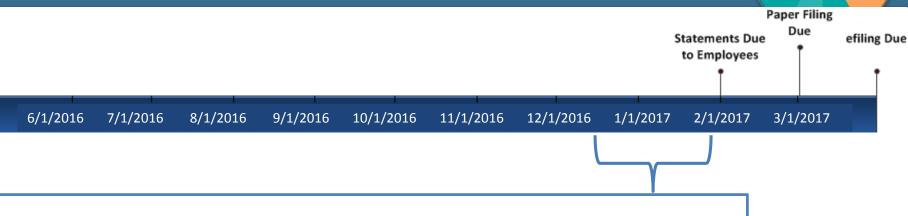

# No Indication of an Extension for 2016 Reporting Deadlines!!!

- For 2016 and later years 1095-Cs must be distributed to employees by the first business day on or after January 31
- The 1094-C and 1095-Cs must be filed with the IRS
  - Filing by Mail: By the first business day on or after February 28 if filing by mail
  - Filing Electronically: By the first business day on or after March 31 if filing electronically