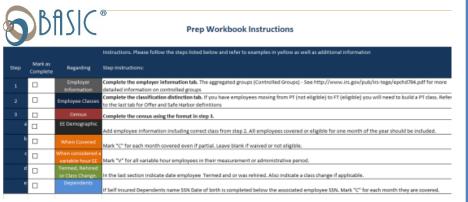

#### A Simple Solution to a Complex Problem

- 1. ELEVATE: Option 1 No need for regular feed of data— BASIC's file works off of a two MS Excel workbook uploads with employee and coverage data at year-end. Focus on key deliverables for employers with simpler reporting needs. Perfect stand-alone solution for companies with 0 10 variable hour employees!
- **2. Real Time Access** Access your workbook and workbook training videos online anytime
- **3. Flexible** Choose from a variety of outputs and reporting formats as well as mail and eFiling solutions.
- **4. Unsurpassed Support** BASIC provides both technical support as well as access to our Compliance Experts for complex ACA questions

#### A Simple Solution to a Complex Problem

- 1. ELEVATE: Option 2 Monthly Data Feed to track variable work hour employees. BASIC's file works off of a monthly MS Excel workbook upload with employee and coverage data totaled and reported year-end. Ideal for employers with complex variable employee measurements. Gives the ability to manage employees monthly including eligibility, affordability and status tracking through your own dashboard.
- 2. Real Time Tracking & Reporting Access your data and reporting over the Web 24/7
- 3. Record Keeping- Online history archive of all records
- **4. Flexible** Choose from a variety of outputs and reporting formats as well as mail and eFiling solutions
- **5. Unsurpassed Support** BASIC provides both technical support as well as access to our Compliance Experts for complex ACA questions