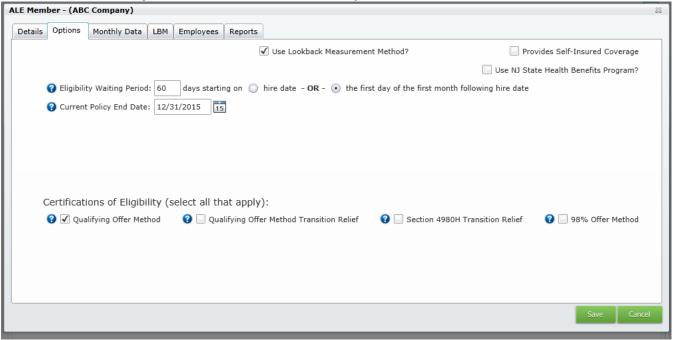

#### **Built-In Logic and Security**

- Determines Correct Indicator Codes
- Assigns Correct Plan Effective Dates
- Calculates 70 and 95% Offer Thresholds
- Interprets Safe Harbor and Transition Relief Designations