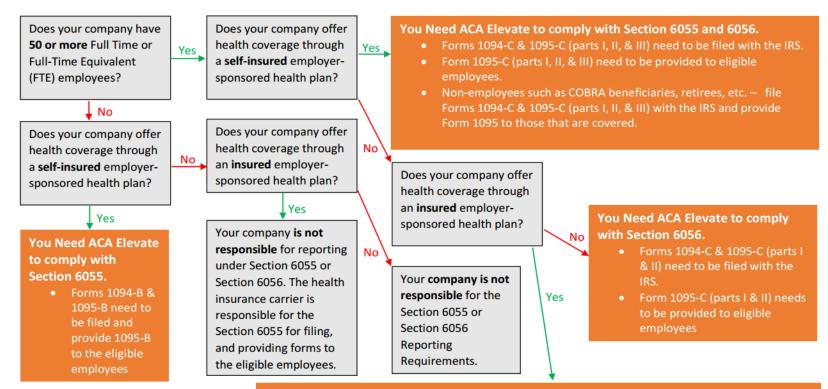

#### Does Your Company Need to Comply?

6055 & 6056 Reporting

#### ACA Elevate: Decision Tree by BASIC

BASIC's ACA Elevate is a stand-alone solution that generates 1094-C & 1095-C Forms and electronic filing with simple uploads of a MS Excel workbook. ACA Elevate offers 2 different solutions to ensure every employer remains compliant with the 6055 and 6056 reporting requirements.

You Need ACA Elevate to comply with Section 6056. The health insurance carrier will fill and provide Section 6055 forms on your behalf.

- Forms 1094-C & 1095-C (parts I & II) need to be filed with the IRS.
- Form 1095-C or a similar statement needs to be provided to eligible employees
- Non-employees such as COBRA beneficiaries, retirees, etc. either:
  - a. If **not** your employee for all 12months- The health insurance carrier will file with the IRS & provide section 6055 forms on your behalf; OR
  - b. If your employee for 1 or more months- File Forms 1094-C & 1095-C with the IRS and provide Form 1095-C to reporting those months while employed

# ACA Elevate: 6055 and 6056 Reporting for any employer!