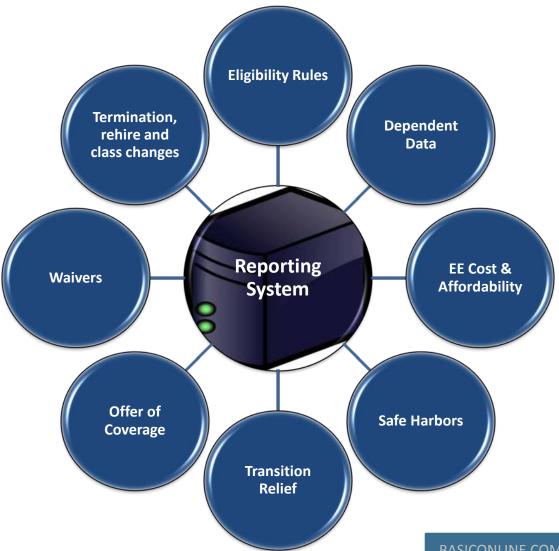

#### **Built-In Logic and Security**

- Determines Correct Indicator Codes
- Assigns Correct Plan Effective Dates
- Calculates 70 and 95% Offer Thresholds
- Interprets Safe Harbor and Transition Relief Designations