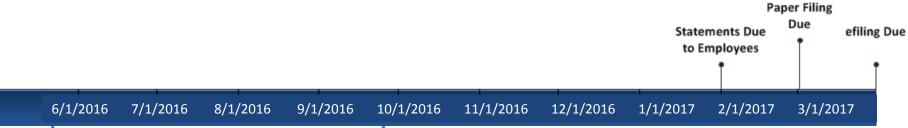

#### Quicker Deadlines

# No Indication of an Extension for 2016 Reporting Deadlines!!!

- For 2016 and later years 1095-Cs must be distributed to employees by the first business day on or after January 31
- The 1094-C and 1095-Cs must be filed with the IRS
  - Filing by Mail: By the first business day on or after February 28 if filing by mail
  - Filing Electronically: By the first business day on or after March 31 if filing electronically