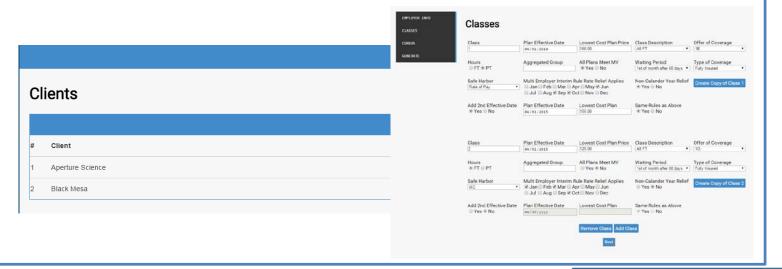

#### **Varying Levels of Complexity**

Self-Insured, Fully-Insured, Controlled Groups, Union & Non-Unions – BASIC can handle them all!

| 1004.0                                                                                                                                                                                                                                                                                                                                                                                                                                                                                                                                                                                                                                                                                                                                                                                                                                                                                                                                                                                                                                                                                                                                                                                                                                                                                                                                                                                                                                                                                                                                                                                                                                                                                                                                                                                                                                                                                                                                                                                                                                                                                                                 | Transmittal of Emr                                                                                                                                                                         | oloyer-Provided Health In                               | surance Offer and                                         | CORRECTED | OMB No. 1545-2251   |
|------------------------------------------------------------------------------------------------------------------------------------------------------------------------------------------------------------------------------------------------------------------------------------------------------------------------------------------------------------------------------------------------------------------------------------------------------------------------------------------------------------------------------------------------------------------------------------------------------------------------------------------------------------------------------------------------------------------------------------------------------------------------------------------------------------------------------------------------------------------------------------------------------------------------------------------------------------------------------------------------------------------------------------------------------------------------------------------------------------------------------------------------------------------------------------------------------------------------------------------------------------------------------------------------------------------------------------------------------------------------------------------------------------------------------------------------------------------------------------------------------------------------------------------------------------------------------------------------------------------------------------------------------------------------------------------------------------------------------------------------------------------------------------------------------------------------------------------------------------------------------------------------------------------------------------------------------------------------------------------------------------------------------------------------------------------------------------------------------------------------|--------------------------------------------------------------------------------------------------------------------------------------------------------------------------------------------|---------------------------------------------------------|-----------------------------------------------------------|-----------|---------------------|
| ₅1094-C                                                                                                                                                                                                                                                                                                                                                                                                                                                                                                                                                                                                                                                                                                                                                                                                                                                                                                                                                                                                                                                                                                                                                                                                                                                                                                                                                                                                                                                                                                                                                                                                                                                                                                                                                                                                                                                                                                                                                                                                                                                                                                                | 1                                                                                                                                                                                          | =                                                       |                                                           | CORRECTED |                     |
| Department of the Treasury                                                                                                                                                                                                                                                                                                                                                                                                                                                                                                                                                                                                                                                                                                                                                                                                                                                                                                                                                                                                                                                                                                                                                                                                                                                                                                                                                                                                                                                                                                                                                                                                                                                                                                                                                                                                                                                                                                                                                                                                                                                                                             |                                                                                                                                                                                            | verage Information Retu                                 |                                                           |           | 2015                |
| Internal Revenue Service                                                                                                                                                                                                                                                                                                                                                                                                                                                                                                                                                                                                                                                                                                                                                                                                                                                                                                                                                                                                                                                                                                                                                                                                                                                                                                                                                                                                                                                                                                                                                                                                                                                                                                                                                                                                                                                                                                                                                                                                                                                                                               | ▶Information about Form                                                                                                                                                                    | 1094-Candits separate instructions is a                 | at www.irs.gov/form1094c                                  |           |                     |
| Part I Applicable I                                                                                                                                                                                                                                                                                                                                                                                                                                                                                                                                                                                                                                                                                                                                                                                                                                                                                                                                                                                                                                                                                                                                                                                                                                                                                                                                                                                                                                                                                                                                                                                                                                                                                                                                                                                                                                                                                                                                                                                                                                                                                                    | arge Employer Member (ALE                                                                                                                                                                  | Member)                                                 |                                                           |           |                     |
| 1 Name of ALE Member (Emp                                                                                                                                                                                                                                                                                                                                                                                                                                                                                                                                                                                                                                                                                                                                                                                                                                                                                                                                                                                                                                                                                                                                                                                                                                                                                                                                                                                                                                                                                                                                                                                                                                                                                                                                                                                                                                                                                                                                                                                                                                                                                              | oloyer)                                                                                                                                                                                    |                                                         | 2 Employer identification number (EIN)                    |           |                     |
| 3 Street address (including ro                                                                                                                                                                                                                                                                                                                                                                                                                                                                                                                                                                                                                                                                                                                                                                                                                                                                                                                                                                                                                                                                                                                                                                                                                                                                                                                                                                                                                                                                                                                                                                                                                                                                                                                                                                                                                                                                                                                                                                                                                                                                                         | om orsuite no.)                                                                                                                                                                            |                                                         |                                                           |           |                     |
| 4 City or town                                                                                                                                                                                                                                                                                                                                                                                                                                                                                                                                                                                                                                                                                                                                                                                                                                                                                                                                                                                                                                                                                                                                                                                                                                                                                                                                                                                                                                                                                                                                                                                                                                                                                                                                                                                                                                                                                                                                                                                                                                                                                                         |                                                                                                                                                                                            | 5 State or province                                     | 6 Country and ZIP or foreign postal code                  |           |                     |
| 7 Name of person to contact                                                                                                                                                                                                                                                                                                                                                                                                                                                                                                                                                                                                                                                                                                                                                                                                                                                                                                                                                                                                                                                                                                                                                                                                                                                                                                                                                                                                                                                                                                                                                                                                                                                                                                                                                                                                                                                                                                                                                                                                                                                                                            |                                                                                                                                                                                            |                                                         | 8 Contact telephone number                                |           |                     |
| Name of Designated Govern                                                                                                                                                                                                                                                                                                                                                                                                                                                                                                                                                                                                                                                                                                                                                                                                                                                                                                                                                                                                                                                                                                                                                                                                                                                                                                                                                                                                                                                                                                                                                                                                                                                                                                                                                                                                                                                                                                                                                                                                                                                                                              | nment Entity (only if applicable)                                                                                                                                                          |                                                         | 10 Employer identification number (EIN)                   |           |                     |
| 11 Street address (including ro                                                                                                                                                                                                                                                                                                                                                                                                                                                                                                                                                                                                                                                                                                                                                                                                                                                                                                                                                                                                                                                                                                                                                                                                                                                                                                                                                                                                                                                                                                                                                                                                                                                                                                                                                                                                                                                                                                                                                                                                                                                                                        | om orsuite no.)                                                                                                                                                                            |                                                         |                                                           | For Off   | icial Use Only      |
| 12 City or town                                                                                                                                                                                                                                                                                                                                                                                                                                                                                                                                                                                                                                                                                                                                                                                                                                                                                                                                                                                                                                                                                                                                                                                                                                                                                                                                                                                                                                                                                                                                                                                                                                                                                                                                                                                                                                                                                                                                                                                                                                                                                                        |                                                                                                                                                                                            | 13 State or province                                    | 14 Country and ZIP or foreign postal code                 |           | <del></del>         |
|                                                                                                                                                                                                                                                                                                                                                                                                                                                                                                                                                                                                                                                                                                                                                                                                                                                                                                                                                                                                                                                                                                                                                                                                                                                                                                                                                                                                                                                                                                                                                                                                                                                                                                                                                                                                                                                                                                                                                                                                                                                                                                                        |                                                                                                                                                                                            |                                                         |                                                           |           |                     |
| 15 Name of person to contact                                                                                                                                                                                                                                                                                                                                                                                                                                                                                                                                                                                                                                                                                                                                                                                                                                                                                                                                                                                                                                                                                                                                                                                                                                                                                                                                                                                                                                                                                                                                                                                                                                                                                                                                                                                                                                                                                                                                                                                                                                                                                           |                                                                                                                                                                                            |                                                         | 16 Contact telephone number                               | Ш         |                     |
| <b>17</b> Reserved                                                                                                                                                                                                                                                                                                                                                                                                                                                                                                                                                                                                                                                                                                                                                                                                                                                                                                                                                                                                                                                                                                                                                                                                                                                                                                                                                                                                                                                                                                                                                                                                                                                                                                                                                                                                                                                                                                                                                                                                                                                                                                     | ns 1095-C submitted with this tran                                                                                                                                                         | smittal                                                 | 16 Contact telephone number                               |           |                     |
| 17 Reserved  18 Total number of Form  19 Is this the authoritating                                                                                                                                                                                                                                                                                                                                                                                                                                                                                                                                                                                                                                                                                                                                                                                                                                                                                                                                                                                                                                                                                                                                                                                                                                                                                                                                                                                                                                                                                                                                                                                                                                                                                                                                                                                                                                                                                                                                                                                                                                                     | ve transmittal for this ALE Member                                                                                                                                                         | smittal                                                 |                                                           |           |                     |
| 17 Reserved  18 Total number of Form  19 Is this the authoritating                                                                                                                                                                                                                                                                                                                                                                                                                                                                                                                                                                                                                                                                                                                                                                                                                                                                                                                                                                                                                                                                                                                                                                                                                                                                                                                                                                                                                                                                                                                                                                                                                                                                                                                                                                                                                                                                                                                                                                                                                                                     |                                                                                                                                                                                            |                                                         |                                                           |           |                     |
| 17 Reserved                                                                                                                                                                                                                                                                                                                                                                                                                                                                                                                                                                                                                                                                                                                                                                                                                                                                                                                                                                                                                                                                                                                                                                                                                                                                                                                                                                                                                                                                                                                                                                                                                                                                                                                                                                                                                                                                                                                                                                                                                                                                                                            | ve transmittal for this ALE Member<br>r Information                                                                                                                                        | ? If "Yes," check the box and continu                   |                                                           |           |                     |
| 17 Reserved  18 Total number of Form  19 Is this the authoritatin  Part II ALE Member  20 Total number of Form                                                                                                                                                                                                                                                                                                                                                                                                                                                                                                                                                                                                                                                                                                                                                                                                                                                                                                                                                                                                                                                                                                                                                                                                                                                                                                                                                                                                                                                                                                                                                                                                                                                                                                                                                                                                                                                                                                                                                                                                         | ve transmittal for this ALE Member<br>r Information                                                                                                                                        | ? If "Yes," check the box and continu                   | e. If "No," see instructions                              |           |                     |
| 17 Reserved  18 Total number of Form  19 Is this the authoritatin  Part II ALE Member  20 Total number of Form                                                                                                                                                                                                                                                                                                                                                                                                                                                                                                                                                                                                                                                                                                                                                                                                                                                                                                                                                                                                                                                                                                                                                                                                                                                                                                                                                                                                                                                                                                                                                                                                                                                                                                                                                                                                                                                                                                                                                                                                         | ve transmittal for this ALE Member r Information ns 1095-C filed by and/or on beha mber of an Aggregated ALE Group                                                                         | ? If "Yes," check the box and continu                   | e. If "No," see instructions                              |           |                     |
| 17 Reserved  18 Total number of Form  19 Is this the authoritating ALE Member  20 Total number of Form  21 Is ALE Member a memory of the second of t | ve transmittal for this ALE Member r Information ns 1095-C filed by and/or on beha mber of an Aggregated ALE Group                                                                         | ? If "Yes," check the box and continu                   | e. If "No," see instructions                              |           |                     |
| 17 Reserved  18 Total number of Form  19 Is this the authoritating ALE Member  20 Total number of Form  21 Is ALE Member a memory of the second of t | ve transmittal for this ALE Member r Information  ms 1095-C filed by and/or on beha ember of an Aggregated ALE Group lete Part IV. gibility (select all that apply):                       | ? If "Yes," check the box and continu                   | e. If "No," see instructions                              |           |                     |
| 17 Reserved                                                                                                                                                                                                                                                                                                                                                                                                                                                                                                                                                                                                                                                                                                                                                                                                                                                                                                                                                                                                                                                                                                                                                                                                                                                                                                                                                                                                                                                                                                                                                                                                                                                                                                                                                                                                                                                                                                                                                                                                                                                                                                            | ve transmittal for this ALE Member r Information  ns 1095-C filed by and/or on beha ember of an Aggregated ALE Group lete Part IV. gibility (select all that apply):  Method  B. Qualifyin | ? If "Yes," check the box and continu  If of ALE Member | e. If "No," see instructions                              | Relief    | D. 98% Offer Method |
| 17 Reserved                                                                                                                                                                                                                                                                                                                                                                                                                                                                                                                                                                                                                                                                                                                                                                                                                                                                                                                                                                                                                                                                                                                                                                                                                                                                                                                                                                                                                                                                                                                                                                                                                                                                                                                                                                                                                                                                                                                                                                                                                                                                                                            | ve transmittal for this ALE Member r Information  ns 1095-C filed by and/or on beha ember of an Aggregated ALE Group lete Part IV. gibility (select all that apply):  Method  B. Qualifyin | ? If "Yes," check the box and continu  If of ALE Member | e. If "No," see instructions  C. Section 4980H Transition | Relief    | D. 98% Offer Method |

#### A Simple Solution to a Complex Problem

- 1. ELEVATE: Option 2 Monthly Data Feed to track variable work hour employees. BASIC's file works off of a monthly MS Excel workbook upload with employee and coverage data totaled and reported year-end. Ideal for employers with complex variable employee measurements. Gives the ability to manage employees monthly including eligibility, affordability and status tracking through your own dashboard.
- 2. Real Time Tracking & Reporting Access your data and reporting over the Web 24/7
- 3. Record Keeping- Online history archive of all records
- **4. Flexible** Choose from a variety of outputs and reporting formats as well as mail and eFiling solutions
- **5. Unsurpassed Support** BASIC provides both technical support as well as access to our Compliance Experts for complex ACA questions