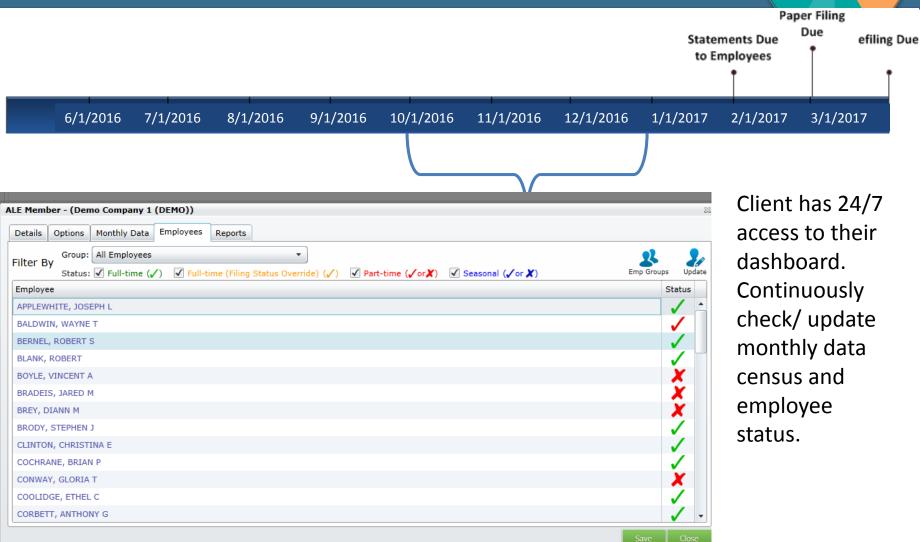

# No Indication of an Extension for 2016 Reporting Deadlines!!!

- For 2016 and later years 1095-Cs must be distributed to employees by the first business day on or after January 31
- The 1094-C and 1095-Cs must be filed with the IRS
  - Filing by Mail: By the first business day on or after February 28 if filing by mail
  - Filing Electronically: By the first business day on or after March 31 if filing electronically

#### A Simple Solution to a Complex Problem

- 1. ELEVATE: Option 2 Monthly Data Feed to track variable work hour employees. BASIC's file works off of a monthly MS Excel workbook upload with employee and coverage data totaled and reported year-end. Ideal for employers with complex variable employee measurements. Gives the ability to manage employees monthly including eligibility, affordability and status tracking through your own dashboard.
- 2. Real Time Tracking & Reporting Access your data and reporting over the Web 24/7
- 3. Record Keeping- Online history archive of all records
- **4. Flexible** Choose from a variety of outputs and reporting formats as well as mail and eFiling solutions
- **5. Unsurpassed Support** BASIC provides both technical support as well as access to our Compliance Experts for complex ACA questions