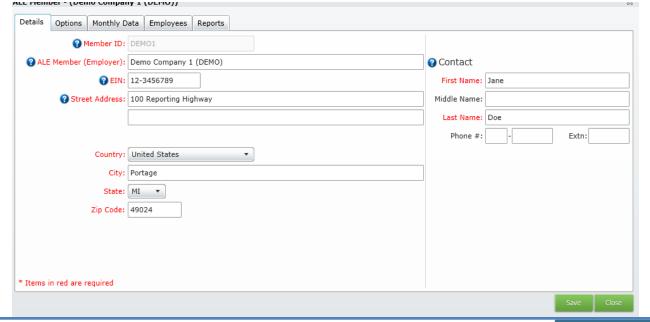

#### **Varying Levels of Complexity**

Self-Insured, Fully-Insured, Controlled Groups, Union & Non-Unions – BASIC can handle them all!

| 1004.0                                                                                                                                                                                                                                                                                                                                                                                                                                                                                                                                                                                                                                                                                                                                                                                                                                                                                                                                                                                                                                                                                                                                                                                                                                                                                                                                                                                                                                                                                                                                                                                                                                                                                                                                                                                                                                                                                                                                                                                                                                                                                                                 | Transmittal of Emr                                                                                                                                                                         | oloyer-Provided Health In                               | surance Offer and                                         | CORRECTED | OMB No. 1545-2251   |
|------------------------------------------------------------------------------------------------------------------------------------------------------------------------------------------------------------------------------------------------------------------------------------------------------------------------------------------------------------------------------------------------------------------------------------------------------------------------------------------------------------------------------------------------------------------------------------------------------------------------------------------------------------------------------------------------------------------------------------------------------------------------------------------------------------------------------------------------------------------------------------------------------------------------------------------------------------------------------------------------------------------------------------------------------------------------------------------------------------------------------------------------------------------------------------------------------------------------------------------------------------------------------------------------------------------------------------------------------------------------------------------------------------------------------------------------------------------------------------------------------------------------------------------------------------------------------------------------------------------------------------------------------------------------------------------------------------------------------------------------------------------------------------------------------------------------------------------------------------------------------------------------------------------------------------------------------------------------------------------------------------------------------------------------------------------------------------------------------------------------|--------------------------------------------------------------------------------------------------------------------------------------------------------------------------------------------|---------------------------------------------------------|-----------------------------------------------------------|-----------|---------------------|
| ₅1094-C                                                                                                                                                                                                                                                                                                                                                                                                                                                                                                                                                                                                                                                                                                                                                                                                                                                                                                                                                                                                                                                                                                                                                                                                                                                                                                                                                                                                                                                                                                                                                                                                                                                                                                                                                                                                                                                                                                                                                                                                                                                                                                                | 1                                                                                                                                                                                          | =                                                       |                                                           | CORRECTED |                     |
| Department of the Treasury                                                                                                                                                                                                                                                                                                                                                                                                                                                                                                                                                                                                                                                                                                                                                                                                                                                                                                                                                                                                                                                                                                                                                                                                                                                                                                                                                                                                                                                                                                                                                                                                                                                                                                                                                                                                                                                                                                                                                                                                                                                                                             |                                                                                                                                                                                            | verage Information Retu                                 |                                                           |           | 2015                |
| Internal Revenue Service                                                                                                                                                                                                                                                                                                                                                                                                                                                                                                                                                                                                                                                                                                                                                                                                                                                                                                                                                                                                                                                                                                                                                                                                                                                                                                                                                                                                                                                                                                                                                                                                                                                                                                                                                                                                                                                                                                                                                                                                                                                                                               | ▶Information about Form                                                                                                                                                                    | 1094-Candits separate instructions is a                 | at www.irs.gov/form1094c                                  |           |                     |
| Part I Applicable I                                                                                                                                                                                                                                                                                                                                                                                                                                                                                                                                                                                                                                                                                                                                                                                                                                                                                                                                                                                                                                                                                                                                                                                                                                                                                                                                                                                                                                                                                                                                                                                                                                                                                                                                                                                                                                                                                                                                                                                                                                                                                                    | arge Employer Member (ALE                                                                                                                                                                  | Member)                                                 |                                                           |           |                     |
| 1 Name of ALE Member (Emp                                                                                                                                                                                                                                                                                                                                                                                                                                                                                                                                                                                                                                                                                                                                                                                                                                                                                                                                                                                                                                                                                                                                                                                                                                                                                                                                                                                                                                                                                                                                                                                                                                                                                                                                                                                                                                                                                                                                                                                                                                                                                              | oloyer)                                                                                                                                                                                    |                                                         | 2 Employer identification number (EIN)                    |           |                     |
| 3 Street address (including ro                                                                                                                                                                                                                                                                                                                                                                                                                                                                                                                                                                                                                                                                                                                                                                                                                                                                                                                                                                                                                                                                                                                                                                                                                                                                                                                                                                                                                                                                                                                                                                                                                                                                                                                                                                                                                                                                                                                                                                                                                                                                                         | om orsuite no.)                                                                                                                                                                            |                                                         |                                                           |           |                     |
| 4 City or town                                                                                                                                                                                                                                                                                                                                                                                                                                                                                                                                                                                                                                                                                                                                                                                                                                                                                                                                                                                                                                                                                                                                                                                                                                                                                                                                                                                                                                                                                                                                                                                                                                                                                                                                                                                                                                                                                                                                                                                                                                                                                                         |                                                                                                                                                                                            | 5 State or province                                     | 6 Country and ZIP or foreign postal code                  |           |                     |
| 7 Name of person to contact                                                                                                                                                                                                                                                                                                                                                                                                                                                                                                                                                                                                                                                                                                                                                                                                                                                                                                                                                                                                                                                                                                                                                                                                                                                                                                                                                                                                                                                                                                                                                                                                                                                                                                                                                                                                                                                                                                                                                                                                                                                                                            |                                                                                                                                                                                            |                                                         | 8 Contact telephone number                                |           |                     |
| Name of Designated Govern                                                                                                                                                                                                                                                                                                                                                                                                                                                                                                                                                                                                                                                                                                                                                                                                                                                                                                                                                                                                                                                                                                                                                                                                                                                                                                                                                                                                                                                                                                                                                                                                                                                                                                                                                                                                                                                                                                                                                                                                                                                                                              | nment Entity (only if applicable)                                                                                                                                                          |                                                         | 10 Employer identification number (EIN)                   |           |                     |
| 11 Street address (including ro                                                                                                                                                                                                                                                                                                                                                                                                                                                                                                                                                                                                                                                                                                                                                                                                                                                                                                                                                                                                                                                                                                                                                                                                                                                                                                                                                                                                                                                                                                                                                                                                                                                                                                                                                                                                                                                                                                                                                                                                                                                                                        | om orsuite no.)                                                                                                                                                                            |                                                         |                                                           | For Off   | icial Use Only      |
| 12 City or town                                                                                                                                                                                                                                                                                                                                                                                                                                                                                                                                                                                                                                                                                                                                                                                                                                                                                                                                                                                                                                                                                                                                                                                                                                                                                                                                                                                                                                                                                                                                                                                                                                                                                                                                                                                                                                                                                                                                                                                                                                                                                                        |                                                                                                                                                                                            | 13 State or province                                    | 14 Country and ZIP or foreign postal code                 |           | <del></del>         |
|                                                                                                                                                                                                                                                                                                                                                                                                                                                                                                                                                                                                                                                                                                                                                                                                                                                                                                                                                                                                                                                                                                                                                                                                                                                                                                                                                                                                                                                                                                                                                                                                                                                                                                                                                                                                                                                                                                                                                                                                                                                                                                                        |                                                                                                                                                                                            |                                                         |                                                           |           |                     |
| 15 Name of person to contact                                                                                                                                                                                                                                                                                                                                                                                                                                                                                                                                                                                                                                                                                                                                                                                                                                                                                                                                                                                                                                                                                                                                                                                                                                                                                                                                                                                                                                                                                                                                                                                                                                                                                                                                                                                                                                                                                                                                                                                                                                                                                           |                                                                                                                                                                                            |                                                         | 16 Contact telephone number                               | Ш         |                     |
| <b>17</b> Reserved                                                                                                                                                                                                                                                                                                                                                                                                                                                                                                                                                                                                                                                                                                                                                                                                                                                                                                                                                                                                                                                                                                                                                                                                                                                                                                                                                                                                                                                                                                                                                                                                                                                                                                                                                                                                                                                                                                                                                                                                                                                                                                     | ns 1095-C submitted with this tran                                                                                                                                                         | smittal                                                 | 16 Contact telephone number                               |           |                     |
| 17 Reserved  18 Total number of Form  19 Is this the authoritating                                                                                                                                                                                                                                                                                                                                                                                                                                                                                                                                                                                                                                                                                                                                                                                                                                                                                                                                                                                                                                                                                                                                                                                                                                                                                                                                                                                                                                                                                                                                                                                                                                                                                                                                                                                                                                                                                                                                                                                                                                                     | ve transmittal for this ALE Member                                                                                                                                                         | smittal                                                 |                                                           |           |                     |
| 17 Reserved  18 Total number of Form  19 Is this the authoritating                                                                                                                                                                                                                                                                                                                                                                                                                                                                                                                                                                                                                                                                                                                                                                                                                                                                                                                                                                                                                                                                                                                                                                                                                                                                                                                                                                                                                                                                                                                                                                                                                                                                                                                                                                                                                                                                                                                                                                                                                                                     |                                                                                                                                                                                            |                                                         |                                                           |           |                     |
| 17 Reserved                                                                                                                                                                                                                                                                                                                                                                                                                                                                                                                                                                                                                                                                                                                                                                                                                                                                                                                                                                                                                                                                                                                                                                                                                                                                                                                                                                                                                                                                                                                                                                                                                                                                                                                                                                                                                                                                                                                                                                                                                                                                                                            | ve transmittal for this ALE Member<br>r Information                                                                                                                                        | ? If "Yes," check the box and continu                   |                                                           |           |                     |
| 17 Reserved  18 Total number of Form  19 Is this the authoritatin  Part II ALE Member  20 Total number of Form                                                                                                                                                                                                                                                                                                                                                                                                                                                                                                                                                                                                                                                                                                                                                                                                                                                                                                                                                                                                                                                                                                                                                                                                                                                                                                                                                                                                                                                                                                                                                                                                                                                                                                                                                                                                                                                                                                                                                                                                         | ve transmittal for this ALE Member<br>r Information                                                                                                                                        | ? If "Yes," check the box and continu                   | e. If "No," see instructions                              |           |                     |
| 17 Reserved  18 Total number of Form  19 Is this the authoritatin  Part II ALE Member  20 Total number of Form                                                                                                                                                                                                                                                                                                                                                                                                                                                                                                                                                                                                                                                                                                                                                                                                                                                                                                                                                                                                                                                                                                                                                                                                                                                                                                                                                                                                                                                                                                                                                                                                                                                                                                                                                                                                                                                                                                                                                                                                         | ve transmittal for this ALE Member r Information ns 1095-C filed by and/or on beha mber of an Aggregated ALE Group                                                                         | ? If "Yes," check the box and continu                   | e. If "No," see instructions                              |           |                     |
| 17 Reserved  18 Total number of Form  19 Is this the authoritating ALE Member  20 Total number of Form  21 Is ALE Member a memory of the second of t | ve transmittal for this ALE Member r Information ns 1095-C filed by and/or on beha mber of an Aggregated ALE Group                                                                         | ? If "Yes," check the box and continu                   | e. If "No," see instructions                              |           |                     |
| 17 Reserved  18 Total number of Form  19 Is this the authoritating ALE Member  20 Total number of Form  21 Is ALE Member a memory of the second of t | ve transmittal for this ALE Member r Information  ms 1095-C filed by and/or on beha ember of an Aggregated ALE Group lete Part IV. gibility (select all that apply):                       | ? If "Yes," check the box and continu                   | e. If "No," see instructions                              |           |                     |
| 17 Reserved                                                                                                                                                                                                                                                                                                                                                                                                                                                                                                                                                                                                                                                                                                                                                                                                                                                                                                                                                                                                                                                                                                                                                                                                                                                                                                                                                                                                                                                                                                                                                                                                                                                                                                                                                                                                                                                                                                                                                                                                                                                                                                            | ve transmittal for this ALE Member r Information  ns 1095-C filed by and/or on beha ember of an Aggregated ALE Group lete Part IV. gibility (select all that apply):  Method  B. Qualifyin | ? If "Yes," check the box and continu  If of ALE Member | e. If "No," see instructions                              | Relief    | D. 98% Offer Method |
| 17 Reserved                                                                                                                                                                                                                                                                                                                                                                                                                                                                                                                                                                                                                                                                                                                                                                                                                                                                                                                                                                                                                                                                                                                                                                                                                                                                                                                                                                                                                                                                                                                                                                                                                                                                                                                                                                                                                                                                                                                                                                                                                                                                                                            | ve transmittal for this ALE Member r Information  ns 1095-C filed by and/or on beha ember of an Aggregated ALE Group lete Part IV. gibility (select all that apply):  Method  B. Qualifyin | ? If "Yes," check the box and continu  If of ALE Member | e. If "No," see instructions  C. Section 4980H Transition | Relief    | D. 98% Offer Method |