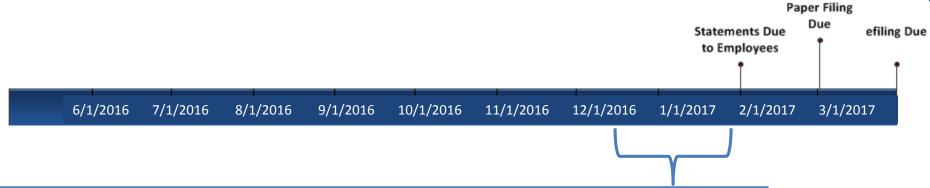

#### Quicker Deadlines

# No Indication of an Extension for 2016 Reporting Deadlines!!!

- For 2016 and later years 1095-Cs must be distributed to employees by the first business day on or after January 31
- The 1094-C and 1095-Cs must be filed with the IRS
  - Filing by Mail: By the first business day on or after February 28 if filing by mail
  - Filing Electronically: By the first business day on or after March 31 if filing electronically