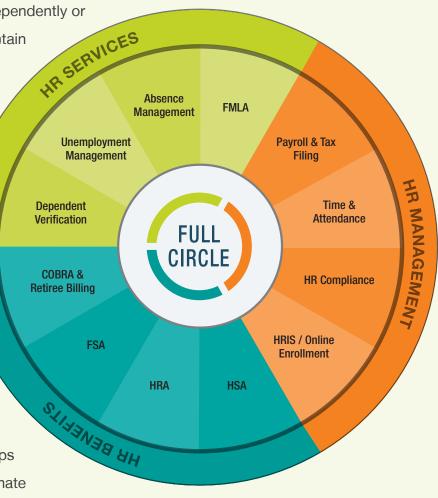

#### Maintain Compliance. Control Costs.

BASIC is proud to offer a full-circle solution to your unique HR needs. Our suite of solutions offered independently or as an integrated platform, allows you to maintain compliance and streamline your HR, FMLA and Payroll needs in a way that's efficient, secure, and most importantly *simple*. With twenty-four years of experience and clients of all sizes nationwide, we understand there's nothing basic about your business.

Our industry certified experts, paired with advanced proprietary technology, ensures reliable and consistent service. You're able to focus on your core business processes while BASIC helps you control costs and reduce your risk. Our commitment to innovation keeps the wheel rolling in the evolving business climate with options like BASIC's Defined Contribution approach and our Private Exchange Solutions.